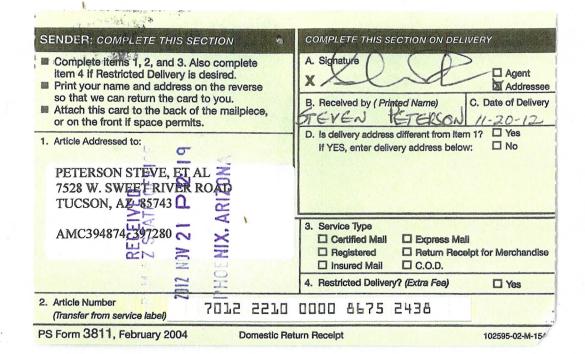

CERTIFIED MAIL - RETURN RECEIPT REQUEST 7012 2210 0000 8675 2438

#### NOTICE

PETERSON STEVE, ET AL 7528 W. SWEET RIVER ROAD TUCSON, AZ 85743

This Notice Affects Those Claims Shown in the Block Below.

AMC394874, 397280 SHOW ME GOLD #3, #4

#### 2013 Maintenance Fees - Additional Fees Required

Your maintenance fee payment for the 2013 assessment year, in the amount of \$140 per claim, for the placer claims listed above, has been received and is insufficient. The total due on your claim(s) is: \$\$1,960.