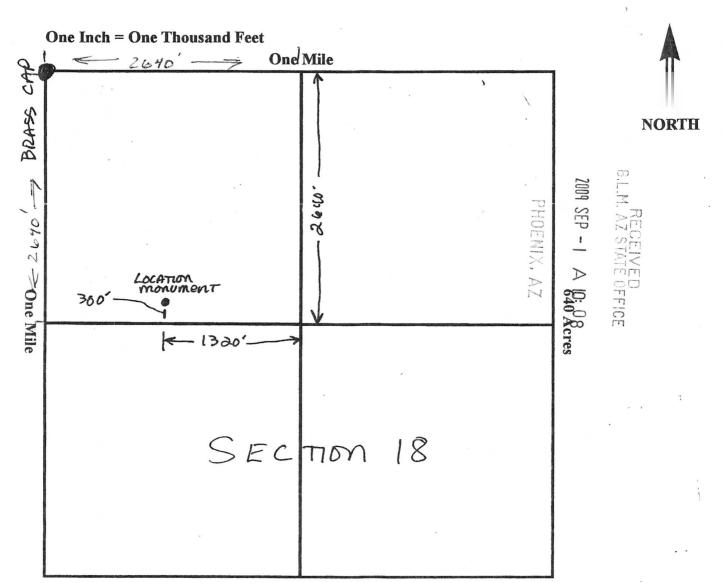

14 0100N 0160W 018

NW

| Act Date   | Code   | Action Text               | Action Remarks   | Bereite              |
|------------|--------|---------------------------|------------------|----------------------|
| 09/01/2009 | 403    | LOCATION DATE             | Todon Homarks    | Receipt Number       |
| 09/01/2009 | 395    | RECORDATION NOTICE RECD   | 1                | 1993430              |
| 08/26/2016 | 782    | MAINTENANCE FEE PAYMENT   | 2017;\$155       | 36432047<br>33784847 |
| 08/27/2015 | 782    | MAINTENANCE FEE PAYMENT   | 2016;\$155       | 5 3643204            |
| 08/26/2014 | 782    | MAINTENANCE FEE PAYMENT   | 2015;\$155       |                      |
| 08/27/2013 | 682    | MAINTENANCE FEE/\$140     | 2014;\$140       | 3113020              |
| 08/27/2012 | 682    | MAINTENANCE FEE/\$140     | 2013;\$140       | 2866110              |
| 08/26/2011 | 682    | MAINTENANCE FEE/\$140     | 2012             | 2641636<br>2416368   |
| 08/26/2010 | 682    | MAINTENANCE FEE/\$140     | 2011             |                      |
| 09/01/2009 | 484    | LOCATION YEAR / MAINTENAN | 2010             | 1993430              |
| 08/26/2016 | 170    | ADDRESS CHANGE FILED      | CTEVEN DEPENDENT |                      |
| 12/18/2012 | 635    | AMENDED LOCATION FILED    | STEVEN PETERSON  |                      |
| 06/04/2010 | 669    | LAND STATUS CHECKED       | REDUCE ACRES     | 2710164              |
| 09/01/2009 | 501    | ACCT ADV IN LEAD FILE     | AMC397280        |                      |
| Line Nr    | Remark | s                         |                  |                      |