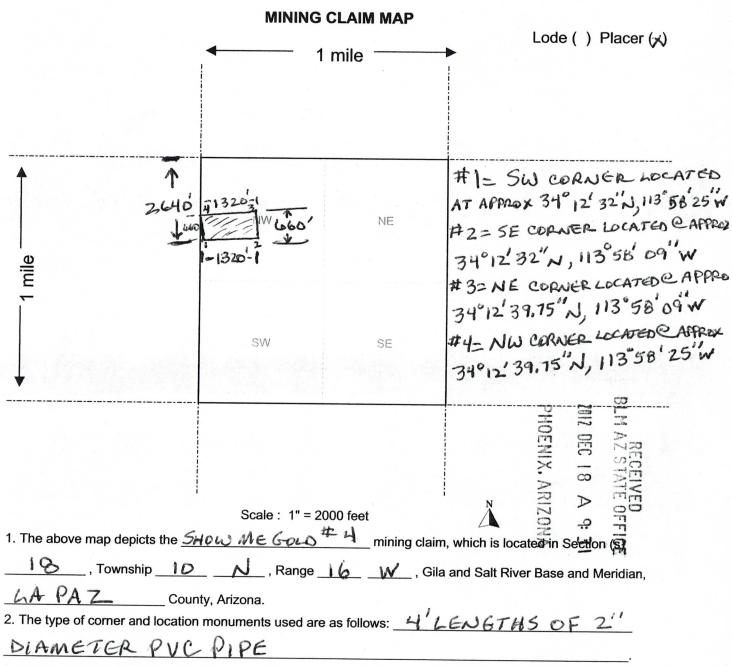

### DEPARTMENT OF THE INTERIOR **BUREAU OF LAND MANAGEMENT** MINING CLAIMS

(MASS) Serial Register Page

Page 2 of 2

01 10-21-1976;090STAT0090;43USC1744 Case Type 384201: PLACER CLAIM

08/24/17 02:08 PM

Claim Name: SHOW ME GOLD #4

Case Disposition: ACTIVE

Run Date/Time:

Name & Address

Required Maintenance Fee:

\$155.00

**Total Acres** 20.000

Serial Number AMC397280

Lead File Number

AMC397280

Int Rel

CLAIMANT

CLAIMANT

CLAIMANT

CLAIMANT

CLAIMANT

CLAIMANT

CLAIMANT

CLAIMANT

LONG JOAN 13795 N BUCKHORN CHOLLA DR MARANA, AZ 85658-4157 PETERSON ALAN

29876 N 121ST LN PEORIA, AZ 85383-4402

PETERSON LYNETTE 29876 N 121ST LN PEORIA, AZ 85383-4402

PETERSON STEVEN W

9210 E MIRACLE VALLEY LOOP HEREFORD, AZ 85615-5713

TECHMEYER CLINT B

2025 ZUMBEHL RD PMB 157 SAINT CHARLES, MO 63303-2723 TECHMEYER LINDA S

2025 ZUMBEHL RD PMB 157 SAINT CHARLES, MO 63303-2723

TREUTHART MARGARET M

5124 E ROY ROGERS RD CAVE CREEK, AZ 85331-3374

TREUTHART SCOTT

5124 E ROY ROGERS RD CAVE CREEK, AZ 85331-3374

District

LA PAZ County, AZ

County / State

COLORADO RIVER DO

Mer Twp Rng Sec

Subdivision

14 0100N 0160W 018

NW

| Act Date   | Code   | Action Text               | Action Remarks   | Bereite              |
|------------|--------|---------------------------|------------------|----------------------|
| 09/01/2009 | 403    | LOCATION DATE             | Todon Homarks    | Receipt Number       |
| 09/01/2009 | 395    | RECORDATION NOTICE RECD   | 1                | 1993430              |
| 08/26/2016 | 782    | MAINTENANCE FEE PAYMENT   | 2017;\$155       | 36432047<br>33784847 |
| 08/27/2015 | 782    | MAINTENANCE FEE PAYMENT   | 2016;\$155       | 5 3643204            |
| 08/26/2014 | 782    | MAINTENANCE FEE PAYMENT   | 2015;\$155       |                      |
| 08/27/2013 | 682    | MAINTENANCE FEE/\$140     | 2014;\$140       | 3113020              |
| 08/27/2012 | 682    | MAINTENANCE FEE/\$140     | 2013;\$140       | 2866110              |
| 08/26/2011 | 682    | MAINTENANCE FEE/\$140     | 2012             | 2641636<br>2416368   |
| 08/26/2010 | 682    | MAINTENANCE FEE/\$140     | 2011             |                      |
| 09/01/2009 | 484    | LOCATION YEAR / MAINTENAN | 2010             | 1993430              |
| 08/26/2016 | 170    | ADDRESS CHANGE FILED      | CTEVEN DEPENDENT |                      |
| 12/18/2012 | 635    | AMENDED LOCATION FILED    | STEVEN PETERSON  |                      |
| 06/04/2010 | 669    | LAND STATUS CHECKED       | REDUCE ACRES     | 2710164              |
| 09/01/2009 | 501    | ACCT ADV IN LEAD FILE     | AMC397280        |                      |
| Line Nr    | Remark | s                         |                  |                      |